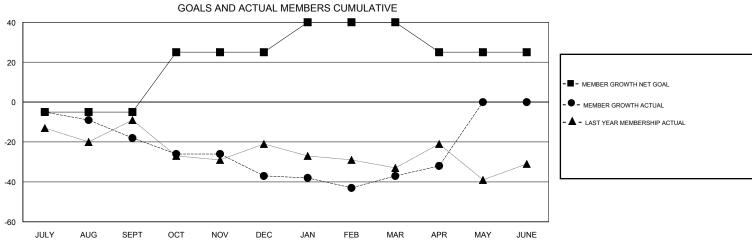

## District 27 D1

Results as of: 04/30/2019

| DROPPED CLUBS: 0  DROPPED MEMBERS |     | 41 CLUBS OF 58 ADDED 1 OR MORE NEW MEMBERS | GENDER DISTRIBUTION  MALE 1,634 (73.27%)  FEMALE 596 (26.73%)  Women Percentage Fiscal Year Goal: 30% |     |
|-----------------------------------|-----|--------------------------------------------|-------------------------------------------------------------------------------------------------------|-----|
| DECEASED                          | 20  | CLICK HERE FOR CUMULATIVE  MEMBERSHIP DATA | TOTAL FAMILY UNIT MEMBERS                                                                             | 484 |
| CLUB CANCELLED                    | 0   |                                            |                                                                                                       | 040 |
| OTHER                             | 154 |                                            | FAMILY MEMBERS PAYING HALF DUES                                                                       | 246 |
| TOTAL                             | 174 |                                            | 3020                                                                                                  |     |