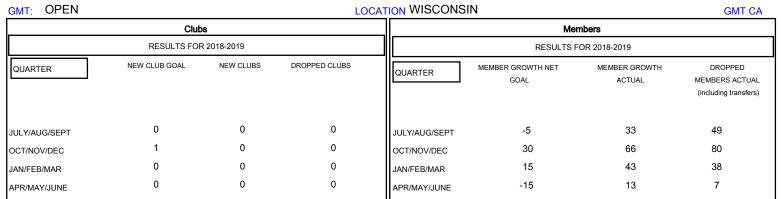

## District 27 D1

Results as of: 04/30/2019

| DROPPED CLUBS: 0  DROPPED MEMBERS |     | 41 CLUBS OF 58 ADDED 1 OR MORE NEW MEMBERS | GENDER DISTRIBUTION  MALE 1,634 (73.27%)  FEMALE 596 (26.73%)  Women Percentage Fiscal Year Goal: 30% |     |
|-----------------------------------|-----|--------------------------------------------|-------------------------------------------------------------------------------------------------------|-----|
| DECEASED                          | 20  | CLICK HERE FOR CUMULATIVE  MEMBERSHIP DATA | TOTAL FAMILY UNIT MEMBERS                                                                             | 484 |
| CLUB CANCELLED                    | 0   |                                            |                                                                                                       | 040 |
| OTHER                             | 154 |                                            | FAMILY MEMBERS PAYING HALF DUES                                                                       | 246 |
| TOTAL                             | 174 |                                            | 3020                                                                                                  |     |